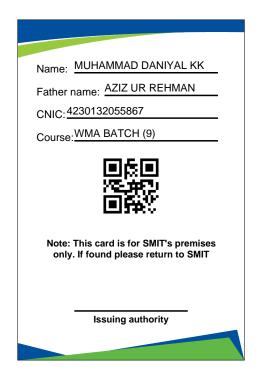

## **Instructions:**

- 1. Please bring color print of this Admit/ID card
- 2. Attestation of ID/Admit Card is extremely mandatory from SMIT
- 3. No student will be allowed to enter in Entry Test without attestation of Admit/ID Card
- 4. Bring CNIC/B-Form and Last qualification Marksheet/Certification. (both original) at the time of

Attestation

- 5. Last date of attestation is 30th September, 2022. No excuses will be entertained after due date of attestation
- 6. Address: Gulshan Campus (2nd Floor, Mumtaz Mobile Mall, Gulshan Chowrangi)
- 7. Google Map: https://goo.gl/maps/oTtdJ7BRqxoAto2w9
- 8. For further information please like & follow our Facebook Page: https://www.facebook.com/SaylaniMassTraining