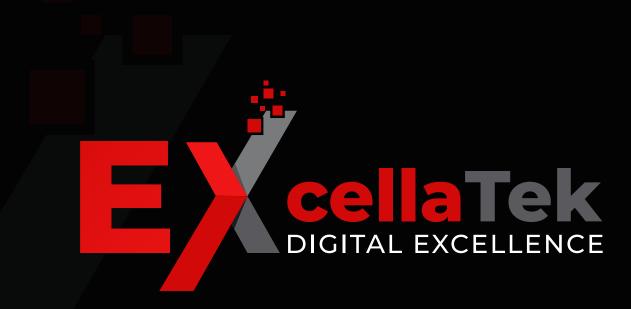

Website

This a company of mobile app and web technology providers to enabl businesses to achieve new heights. We put you first and build technology on it. Excellatek, a software development firm in the field of information technology, digital marketing and to provide custom designed solutions.

Product Features: - Fully editable file.

- Vector based logo.
- No raster images.
- Easy to customize.
- 100% Editable.
- CMYK/ RBG color mode.
- Free fonts included.
- Ready made background

ground July MER DESIGNER