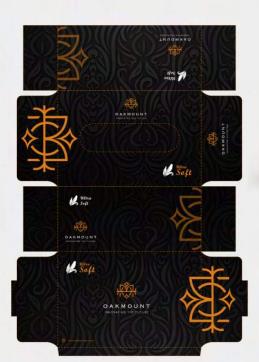

00% Editable.
- CMYK/ RBG color mode.
- Free fonts included.
- Ready made background

DESIGNER DESIGNER







Product Features: - Fully editable file.

- Vector based logo.
- No raster images.
- Easy to customize.
- 100% Editable.
- CMYK/ RBG color mode.
- Free fonts included.
- Ready made background

DESIGNER DESIGNER







In this project "TAWAKUL Dairy and cattle farm" want a logo their Company. I design three diffrent logo concepts for it.Client decide and choosed this logo is best for his brand.

Product Features: - Fully editable file.

- Vector based logo.
- No raster images.
- Easy to customize.
- 100% Editable.
- CMYK/ RBG color mode.
- Free fonts included.
- Ready made background

Seground Justinian DESIGNER













DESIGNER DESIGNER



















### **Tissue Box**