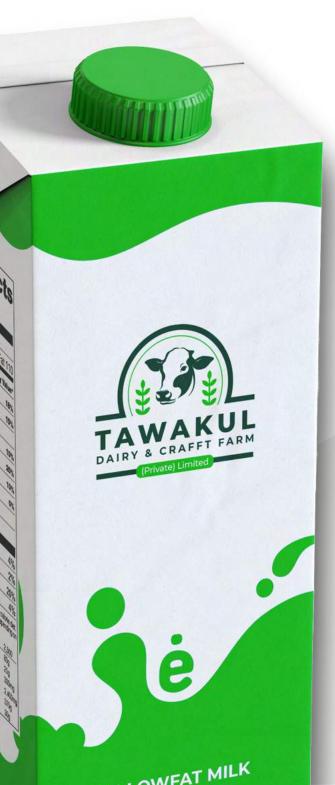

In this project "TAWAKUL Dairy and cattle farm" want a logo their Company. I design three diffrent logo concepts for it.Client decide and choosed this logo is best for his brand.

Product Features: - Fully editable file.

- Vector based logo.
- No raster images.
- Easy to customize.
- 100% Editable.
- CMYK/ RBG color mode.
- Free fonts included.
- Ready made background

Seground Justinian DESIGNER

DESIGNER DESIGNER