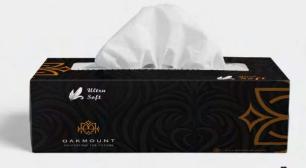

Editable.
- CMYK/ RBG color mode.
- Free fonts included.
- Ready made background

DESIGNER DESIGNER







Product Features: - Fully editable file.

- Vector based logo.
- No raster images.
- Easy to customize.
- 100% Editable.
- CMYK/ RBG color mode.
- Free fonts included.
- Ready made background

DESIGNER DESIGNER







In this project "TAWAKUL Dairy and cattle farm" want a logo their Company. I design three diffrent logo concepts for it.Client decide and choosed this logo is best for his brand.

Product Features: - Fully editable file.

- Vector based logo.
- No raster images.
- Easy to customize.
- 100% Editable.
- CMYK/ RBG color mode.
- Free fonts included.
- Ready made background

Seground Justinian DESIGNER













DESIGNER DESIGNER



















### **Tissue Box**