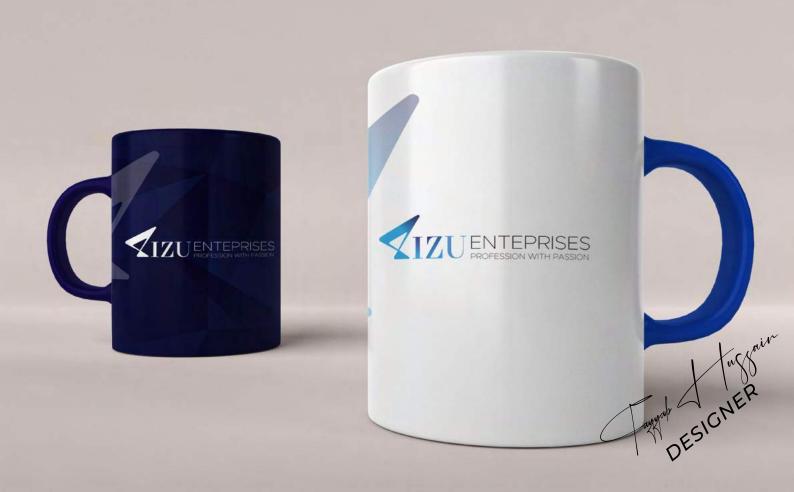

de background

DESIGNER OF THE PRINT OF THE PR





Website

This a company of mobile app and web technology providers to enabl businesses to achieve new heights. We put you first and build technology on it. Excellatek, a software development firm in the field of information technology, digital marketing and to provide custom designed solutions.



Product Features: - Fully editable file.

- Vector based logo.
- No raster images.
- Easy to customize.
- 100% Editable.
- CMYK/ RBG color mode.
- Free fonts included.
- Ready made background

ground July MER DESIGNER







Product Features: - Fully editable file.

- Vector based logo.
- No raster images.
- Easy to customize.
- 100% Editable.
- CMYK/ RBG color mode.
- Free fonts included.
- Ready made background

Reground July Mills Cherk

















## BOSKI WALA

- BY SABIR KHAN -

## WALA



Product Features: - Fully editable file.

- Vector based logo.
- No raster images.
- Easy to customize.
- 100% Editable.
- CMYK/ RBG color mode.
- Free fonts included.
- Ready made background

DESIGNER DESIGNER







Product Features: - Fully editable file.

- Vector based logo.
- No raster images.
- Easy to customize.
- 100% Editable.
- CMYK/ RBG color mode.
- Free fonts included.
- Ready made background

DESIGNER DESIGNER







In this project "TAWAKUL Dairy and cattle farm" want a logo their Company. I design three diffrent logo concepts for it.Client decide and choosed this logo is best for his brand.

Product Features: - Fully editable file.

- Vector based logo.
- No raster images.
- Easy to customize.
- 100% Editable.
- CMYK