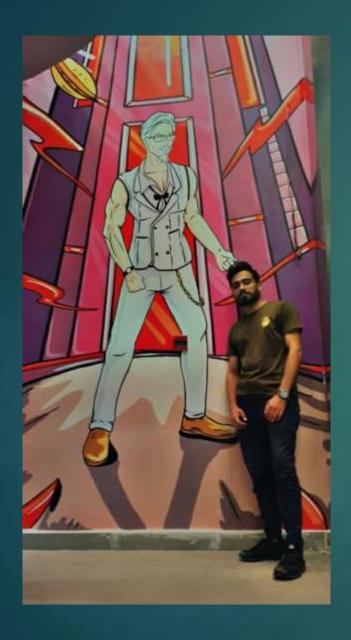

#### Digital Rendering

Digital Rendering

RETRO CAMERA DESIGN Client work

THE WOK FAISALABAD Size: 20'/ 40'

KFC Fortress Stadium

SANTORINI PAINTING Mall1, Lahore 2000 Sq.ft

LANDSCAPE AT TEA GARDEN, Lahore. 1500 sqft

KFC Gujranwala, Faisalabad

MURAL at ATABAD LAKE, HUNZA.

SWEETOOTH MALL1, LAHORE

THALI RESTAURANT, GUJRAT.

JUMP STREET CAFE, Gujrat.

OH MY CHEESE , Cafe Wapda Town, Lahore.

Ideation for Building Exterior NEXTBRTIDGE LAHORE (Under Construction)