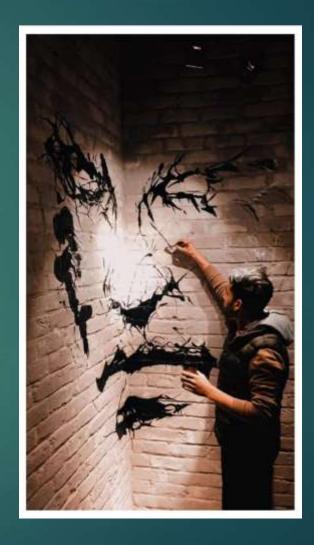

#### Digital Rendering

Digital Rendering

RETRO CAMERA DESIGN Client work

THE WOK FAISALABAD Size: 20'/ 40'

KFC Fortress Stadium

SANTORINI PAINTING Mall1, Lahore 2000 Sq.ft

LANDSCAPE AT TEA GARDEN, Lahore. 1500 sqft

KFC Gujranwala, Faisalabad

MURAL at ATABAD LAKE, HUNZA.

SWEETOOTH MALL1, LAHORE

THALI RESTAURANT, GUJRAT.

JUMP STREET CAFE, Gujrat.

OH MY CHEESE , Cafe Wapda Town, Lahore.

Ideation for Building Exterior NEXTBRTIDGE LAHORE (Under Construction)