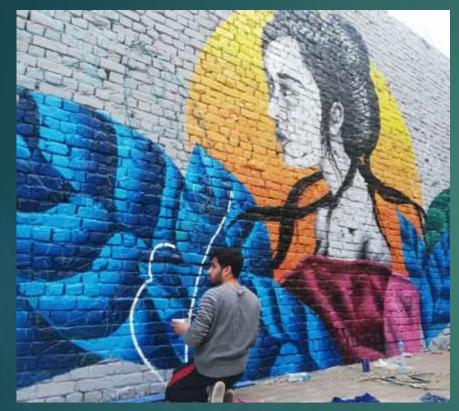

#### Digital Rendering

Digital Rendering

RETRO CAMERA DESIGN Client work

THE WOK FAISALABAD Size: 20'/ 40'

KFC Fortress Stadium

SANTORINI PAINTING Mall1, Lahore 2000 Sq.ft

LANDSCAPE AT TEA GARDEN, Lahore. 1500 sqft

KFC Gujranwala, Faisalabad

MURAL at ATABAD LAKE, HUNZA.

SWEETOOTH MALL1, LAHORE

THALI RESTAURANT, GUJRAT.

JUMP STREET CAFE, Gujrat.

OH MY CHEESE , Cafe Wapda Town, Lahore.

Ideation for Building Exterior NEXTBRTIDGE LAHORE (Under Construction)