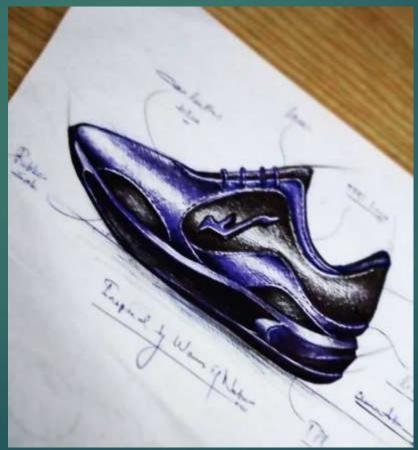

#### **PORTFOLIO**

- PROUCT / INDUSTRIAL DESIGN
- INTERIOR DESIGN
- MURALS

# Osama Ahmed

INDUSTRIAL DESIGNER / MURAL ARTIST

Manual Sketching / Rendering



Manual Sketching / Rendering









Digital Rendering



#### Digital Rendering





#### Digital Rendering



Digital Rendering



RETRO CAMERA DESIGN Client work



THE WOK FAISALABAD Size: 20'/ 40'



KFC Fortress Stadium





SANTORINI PAINTING Mall1, Lahore 2000 Sq.ft



LANDSCAPE AT TEA GARDEN, Lahore. 1500 sqft







KFC Gujranwala, Faisalabad





MURAL at ATABAD LAKE, HUNZA.









SWEETOOTH MALL1, LAHORE



THALI RESTAURANT, GUJRAT.





JUMP STREET CAFE, Gujrat.





OH MY CHEESE , Cafe Wapda Town, Lahore.



Ideation for Building Exterior NEXTBRTIDGE LAHORE (Under Construction)