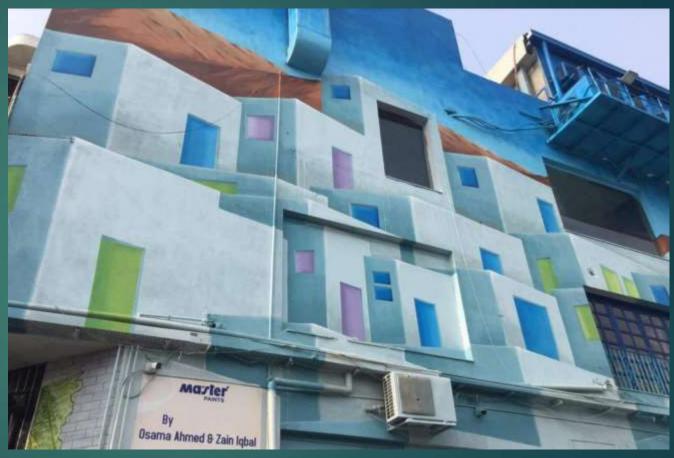

#### Digital Rendering

Digital Rendering

RETRO CAMERA DESIGN Client work

THE WOK FAISALABAD Size: 20'/ 40'

KFC Fortress Stadium

SANTORINI PAINTING Mall1, Lahore 2000 Sq.ft

LANDSCAPE AT TEA GARDEN, Lahore. 1500 sqft