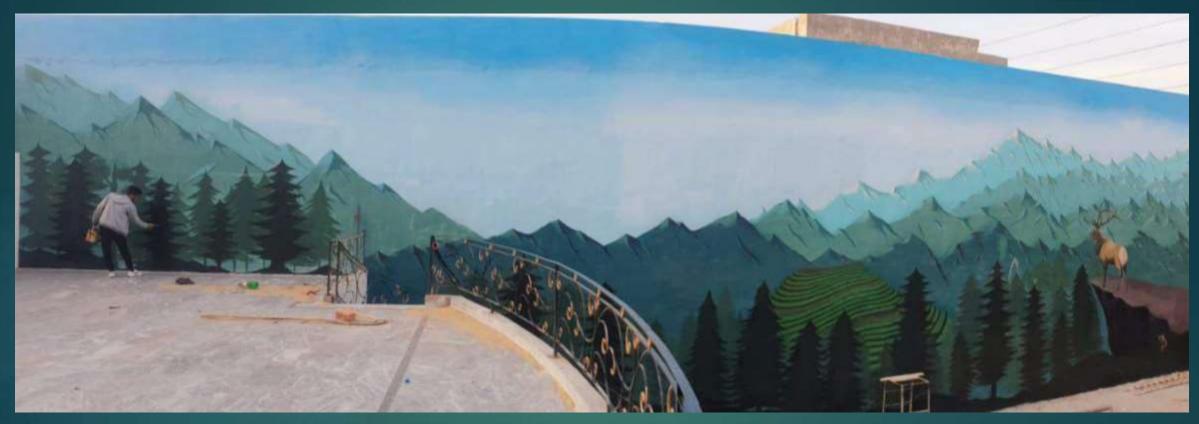

KFC Gujranwala, Faisalabad

MURAL at ATABAD LAKE, HUNZA.

SWEETOOTH MALL1, LAHORE

THALI RESTAURANT, GUJRAT.

JUMP STREET CAFE, Gujrat.

OH MY CHEESE , Cafe Wapda Town, Lahore.

Ideation for Building Exterior NEXTBRTIDGE LAHORE (Under Construction)