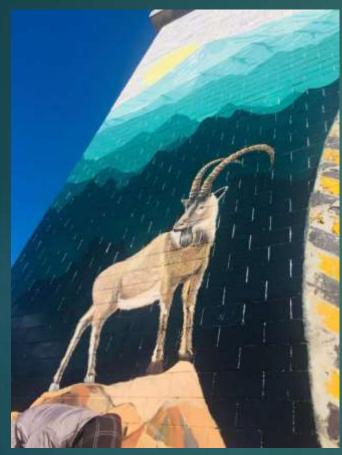

#### Digital Rendering

Digital Rendering

RETRO CAMERA DESIGN Client work

THE WOK FAISALABAD Size: 20'/ 40'

KFC Fortress Stadium

SANTORINI PAINTING Mall1, Lahore 2000 Sq.ft

LANDSCAPE AT TEA GARDEN, Lahore. 1500 sqft

KFC Gujranwala, Faisalabad

MURAL at ATABAD LAKE, HUNZA.

SWEETOOTH MALL1, LAHORE

THALI RESTAURANT, GUJRAT.

JUMP STREET CAFE, Gujrat.

OH MY CHEESE , Cafe Wapda Town, Lahore.

Ideation for Building Exterior NEXTBRTIDGE LAHORE (Under Construction)