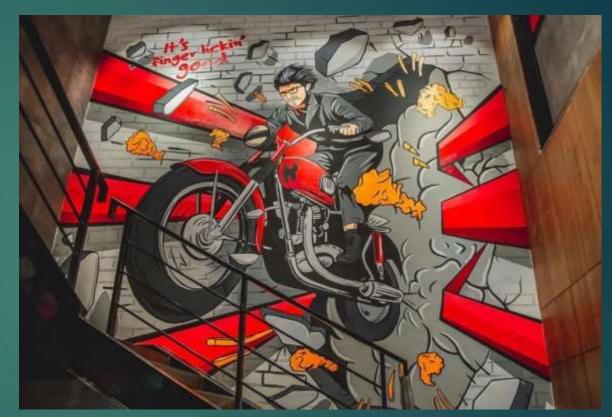

#### Digital Rendering

Digital Rendering

RETRO CAMERA DESIGN Client work

THE WOK FAISALABAD Size: 20'/ 40'

KFC Fortress Stadium

SANTORINI PAINTING Mall1, Lahore 2000 Sq.ft

LANDSCAPE AT TEA GARDEN, Lahore. 1500 sqft

KFC Gujranwala, Faisalabad

MURAL at ATABAD LAKE, HUNZA.

SWEETOOTH MALL1, LAHORE

THALI RESTAURANT, GUJRAT.

JUMP STREET CAFE, Gujrat.

OH MY CHEESE , Cafe Wapda Town, Lahore.

Ideation for Building Exterior NEXTBRTIDGE LAHORE (Under Construction)