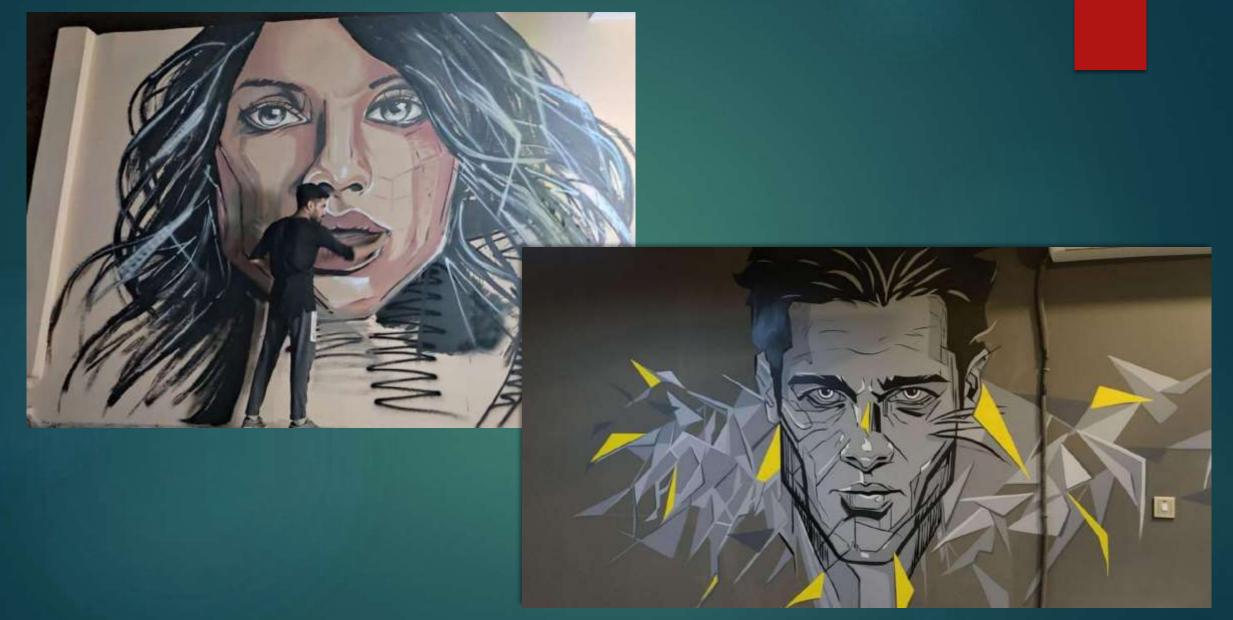

#### Digital Rendering

Digital Rendering

RETRO CAMERA DESIGN Client work

THE WOK FAISALABAD Size: 20'/ 40'

KFC Fortress Stadium

SANTORINI PAINTING Mall1, Lahore 2000 Sq.ft

LANDSCAPE AT TEA GARDEN, Lahore. 1500 sqft

KFC Gujranwala, Faisalabad

MURAL at ATABAD LAKE, HUNZA.

SWEETOOTH MALL1, LAHORE

THALI RESTAURANT, GUJRAT.

JUMP STREET CAFE, Gujrat.

OH MY CHEESE , Cafe Wapda Town, Lahore.

Ideation for Building Exterior NEXTBRTIDGE LAHORE (Under Construction)