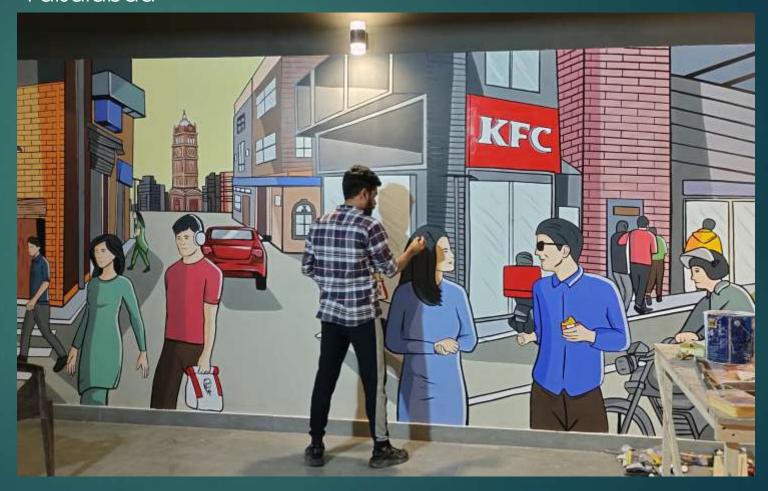

#### Digital Rendering

Digital Rendering

RETRO CAMERA DESIGN Client work

THE WOK FAISALABAD Size: 20'/ 40'

KFC Fortress Stadium

SANTORINI PAINTING Mall1, Lahore 2000 Sq.ft

LANDSCAPE AT TEA GARDEN, Lahore. 1500 sqft

KFC Gujranwala, Faisalabad

MURAL at ATABAD LAKE, HUNZA.

SWEETOOTH MALL1, LAHORE

THALI RESTAURANT, GUJRAT.

JUMP STREET CAFE, Gujrat.

OH MY CHEESE , Cafe Wapda Town, Lahore.

Ideation for Building Exterior NEXTBRTIDGE LAHORE (Under Construction)