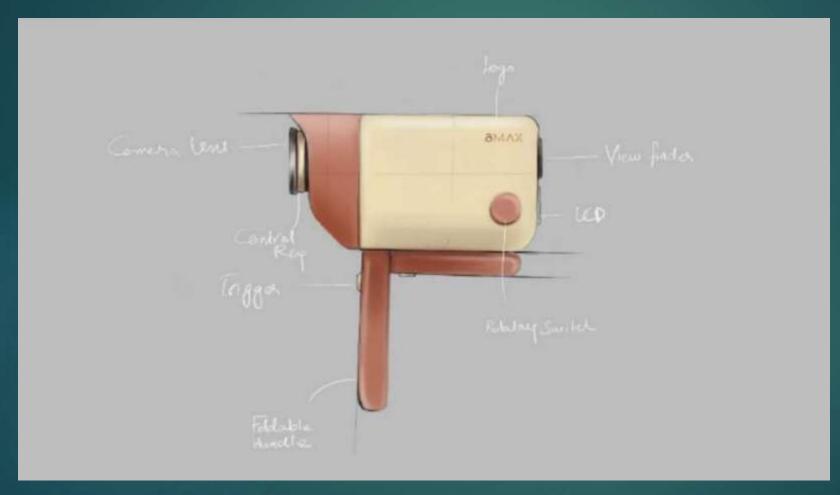

#### Digital Rendering

Digital Rendering

RETRO CAMERA DESIGN Client work

THE WOK FAISALABAD Size: 20'/ 40'

KFC Fortress Stadium

SANTORINI PAINTING Mall1, Lahore 2000 Sq.ft

LANDSCAPE AT TEA GARDEN, Lahore. 1500 sqft