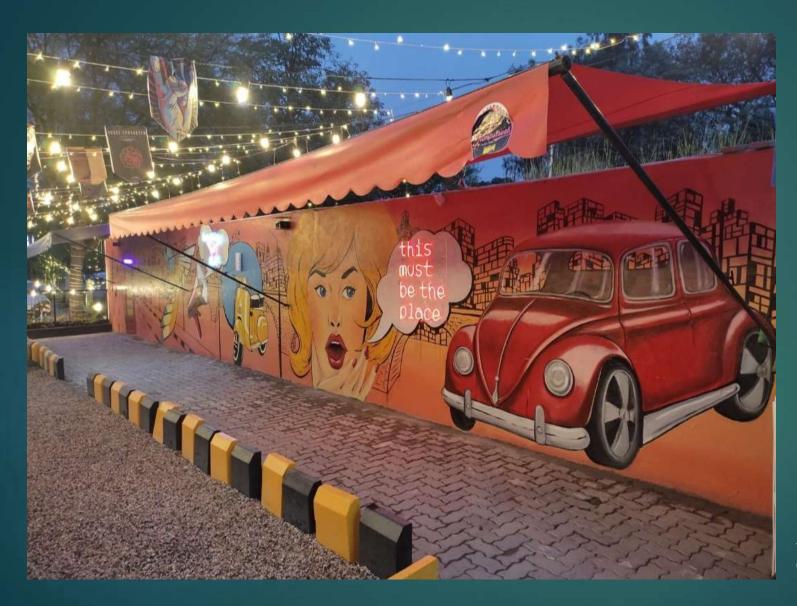

KFC Gujranwala, Faisalabad

MURAL at ATABAD LAKE, HUNZA.

SWEETOOTH MALL1, LAHORE

THALI RESTAURANT, GUJRAT.

JUMP STREET CAFE, Gujrat.

OH MY CHEESE , Cafe Wapda Town, Lahore.

Ideation for Building Exterior NEXTBRTIDGE LAHORE (Under Construction)